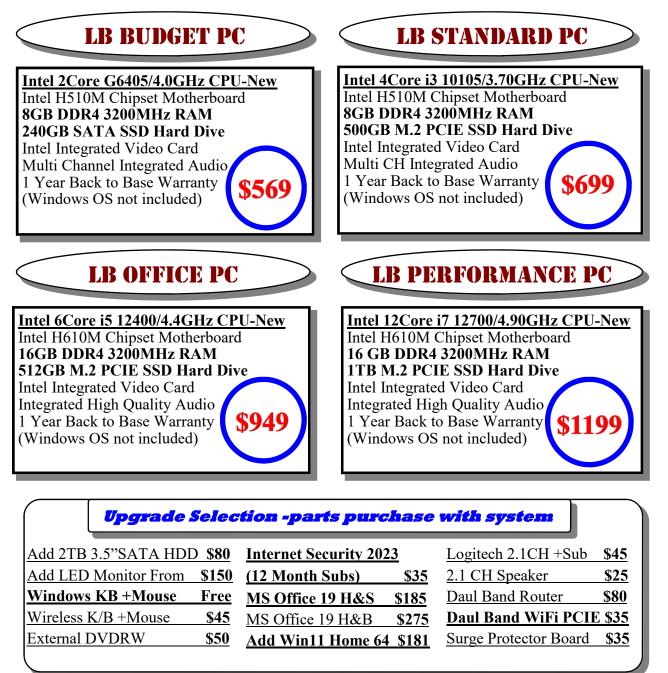

## <u>ON SALE -WE DO BEST SERVICES FOR YOU AT ANYTIME</u>

Intel 12CORE i7-12700KF 5.0GHz LGA1700 CPU
MSI PRO Z790-A WIFI 4DDR5 Motherboard

32GB LONGDIMM DDR-5 5600Mhz Memory
nVidia RTX3060 12GB PCI-e Graphics Card
External DVDRW Read and write Burner (optional)

· RGB Air CPU Cooler with 4Copper Pipes Heat sink

We accept cash, eftpos and 2% surcharge on credit card payment. All price including GST and subject to change without notice